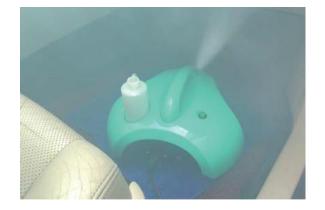

## VAN-GUARD Sterilizers & Sprayers

These products portable disinfection machines. With high quality-brand disinfectant, through high-temperature atomization into nano-sized particles; to kill viruses, bacteria, formaldehyde and peculiar smell in the air.

#### **Applications**

**Automobiles** 

Offices

Warehouses

Smart & Ergonomic Design

Comfortable To Carry

One Button Start

#### Features

IntelliSense Control System

High Power Copper Heater

Built-in Cooling Fan

Place the machine and disinfectant (100ml); turn on the power switch for heating. After about 4mins the status light turns blue and heating is completed

the electronic equipment on the car, turn on the air conditioner, adjust to the internal circulation, adjust the wind speed to setting one\*

Press the green switch, the machine spray's smoke. Close area to start disinfection

Operation

Once the smoke disappears, it means disinfection is complete

About 10mins later, adjust A/C of car to external circulation mode and take the machine out of car\*