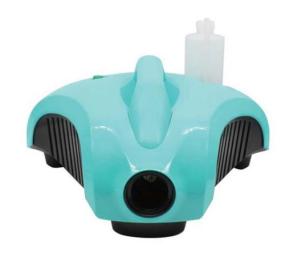

# VAN-GUARD Sterilizers & Sprayers

**Product Details and Technical Specifications** 

## VAN-GUARD Sterilizers & Sprayers

These products portable disinfection machines. With high quality-brand disinfectant, through high-temperature atomization into nano-sized particles; to kill viruses, bacteria, formaldehyde and peculiar smell in the air.

#### **Applications**

**Automobiles** 

Offices

Warehouses

Smart & Ergonomic Design

Comfortable To Carry

One Button Start

#### Features

IntelliSense Control System

High Power Copper Heater

Built-in Cooling Fan

Place the machine and disinfectant (100ml); turn on the power switch for heating. After about 4mins the status light turns blue and heating is completed