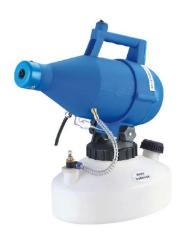

# VAN-GUARD Sterilizers & Sprayers

**Product Details and Technical Specifications** 

## VAN-GUARD Sterilizers & Sprayers

These products portable disinfection machines. With high quality-brand disinfectant, through high-temperature atomization into nano-sized particles; to kill viruses, bacteria, formaldehyde and peculiar smell in the air.

## Specifications

| Working Power            | 1200 W                                                    |
|--------------------------|-----------------------------------------------------------|
| Voltage                  | 220 V                                                     |
| Smoke Outlet<br>Diameter | 3.5 mm                                                    |
| Smoke Efficiency         | 3000cu.ft/min                                             |
| Heating Time             | 4 mins                                                    |
| Weight                   | 3 Kgs                                                     |
| Control System           | One Button Start;<br>Auto Stop for dry-fire<br>protection |

#### Specifications

Portable Low Capacity Sprayer

| Working Power            | 1200 W                                                    |
|--------------------------|-----------------------------------------------------------|
| Voltage                  | 220 V                                                     |
| Smoke Outlet<br>Diameter | 3.5 mm                                                    |
| Smoke Efficiency         | 3000cu.ft/min                                             |
| Heating Time             | 4 mins                                                    |
| Weight                   | 3 Kgs                                                     |
| Control System           | One Button Start;<br>Auto Stop for dry-fire<br>protection |