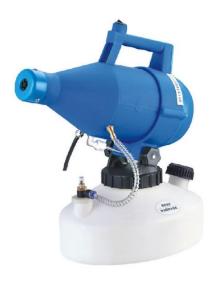

## VAN-GUARD Sterilizers & Sprayers

These products portable disinfection machines. With high quality-brand disinfectant, through high-temperature atomization into nano-sized particles; to kill viruses, bacteria, formaldehyde and peculiar smell in the air.

## Specifications

| Working Power            | 1200 W                                                    |
|--------------------------|-----------------------------------------------------------|
| Voltage                  | 220 V                                                     |
| Smoke Outlet<br>Diameter | 3.5 mm                                                    |
| Smoke Efficiency         | 3000cu.ft/min                                             |
| Heating Time             | 4 mins                                                    |
| Weight                   | 3 Kgs                                                     |
| Control System           | One Button Start;<br>Auto Stop for dry-fire<br>protection |

#### Specifications

Portable Low Capacity Sprayer

| Working Power            | 1200 W                                                    |
|--------------------------|-----------------------------------------------------------|
| Voltage                  | 220 V                                                     |
| Smoke Outlet<br>Diameter | 3.5 mm                                                    |
| Smoke Efficiency         | 3000cu.ft/min                                             |
| Heating Time             | 4 mins                                                    |
| Weight                   | 3 Kgs                                                     |
| Control System           | One Button Start;<br>Auto Stop for dry-fire<br>protection |