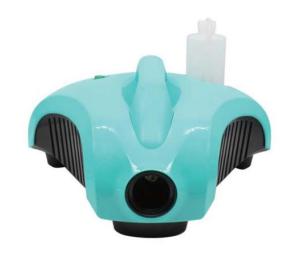

# VAN-GUARD Sterilizers & Sprayers

**Product Details and Technical Specifications** 

## VAN-GUARD Sterilizers & Sprayers

These products portable disinfection machines. With high quality-brand disinfectant, through high-temperature atomization into nano-sized particles; to kill viruses, bacteria, formaldehyde and peculiar smell in the air.

#### **Applications**

**Automobiles** 

Offices

Warehouses

Smart & Ergonomic Design

Comfortable To Carry

One Button Start

#### Features

IntelliSense Control System

High Power Copper Heater

Built-in Cooling Fan

Place the machine and disinfectant (100ml); turn on the power switch for heating. After about 4mins the status light turns blue and heating is completed